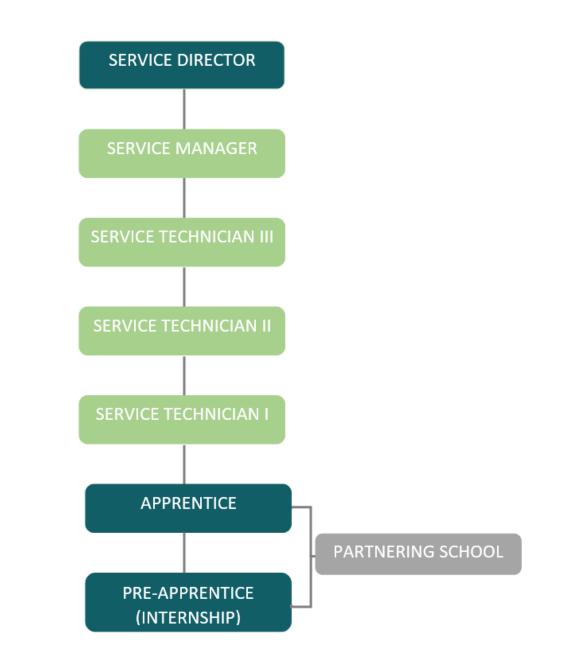

The example below demonstrates how an individual can enter Progress Residential through our Pre-Apprentice Internship program and move through various levels in either the Make Ready or Service organizations. Throughout each career level there will be specific training and assessments to evaluate the readiness of the individual to be considered for the next level. While our intention is to accelerate individuals through the various career levels, our priority is to the safety and development of our skilled workforce.